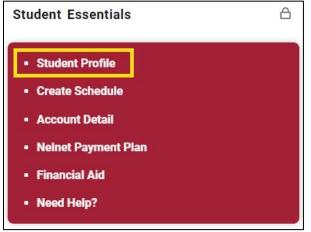

## How to Request Advising/Alternate Pin

- 1. Log into the **MyHolmes** portal.
- 2. Click on Student Profile on the Student Essentials card.

3. Click on **Advising Request** under *Additional Links* in the left column of **Student Profile**.