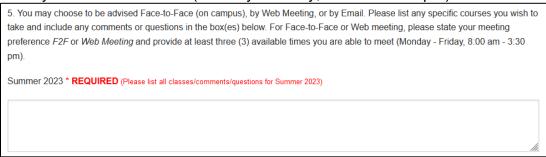

<u>Note for 5</u>: For Web Meeting with your advisor, please provide at least three (3) available times you are able to meet (Monday – Friday, 8:00 am 3:30 pm).

9. Choose your option for Advising in number 6 and **Submit**. Note: Email Advising will allow you to receive your Alternate Pin within a few days. See additional information below.