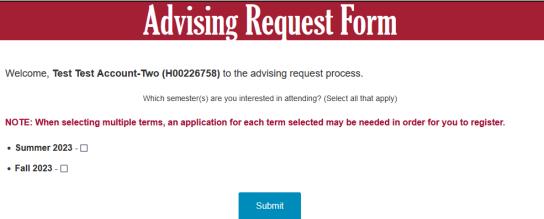

5. Your *ENROLL NOW* page will be displayed.

6. Scroll down to Section 4 and click on Advising Request Form.

7. Click the box next to the Term(s) you wish to be advised and click Submit.

8. Answer all the required questions, noted with \* on the Advising Request Form.

<u>Note for 5</u>: For Web Meeting with your advisor, please provide at least three (3) available times you are able to meet (Monday – Friday, 8:00 am 3:30 pm).

9. Choose your option for Advising in number 6 and **Submit**. Note: Email Advising will allow you to receive your Alternate Pin within a few days. See additional information below.