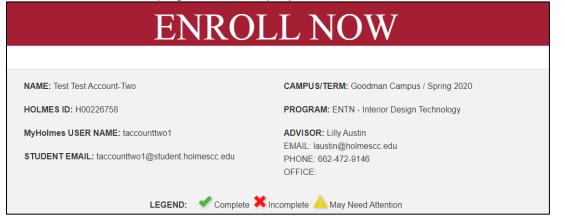

5. Your *ENROLL NOW* page will be displayed.

6. Scroll down to Section 4 and click on Advising Request Form.

7. Click the box next to the Term(s) you wish to be advised and click Submit.

8. Answer all the required questions, noted with \* on the Advising Request Form.