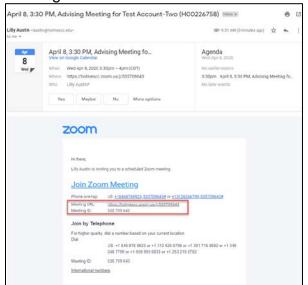

| Welcome, Test Test Account-Two (H00226758) to the advising request process.                                                                                                                                                                                                                    |  |  |  |  |  |
|------------------------------------------------------------------------------------------------------------------------------------------------------------------------------------------------------------------------------------------------------------------------------------------------|--|--|--|--|--|
| You have requested to meet Face-to-Face (on campus) or Web Meeting with your Advisor, Leslie Spell. Your advisor for summer may<br>not be available for Face-to-Face (on-campus) advisement. Therefore, be perpared to meet by Web Meeting.                                                    |  |  |  |  |  |
| 1. Advisor's Contact Information                                                                                                                                                                                                                                                               |  |  |  |  |  |
| <ul> <li>Phone Number: 662-472-9098</li> </ul>                                                                                                                                                                                                                                                 |  |  |  |  |  |
| <ul> <li>Email: lspell@holmescc.edu</li> </ul>                                                                                                                                                                                                                                                 |  |  |  |  |  |
| <ul> <li>Office: M R Thorne Building</li> </ul>                                                                                                                                                                                                                                                |  |  |  |  |  |
| 2. Please follow the steps below.                                                                                                                                                                                                                                                              |  |  |  |  |  |
| <ul> <li>For Face-to-Face, check your Holmes email for any Advising Conversation from your advisor, which should include your<br/>appointment time.</li> </ul>                                                                                                                                 |  |  |  |  |  |
| <ul> <li>For Web Meeting, check your Holmes email for your Zoom Meeting Invitation. If you do not have the ZOOM app, click here to<br/>download. https://holmescc.zoom.us/ Five (5) minutes before your appointment time, click the link under Join the Zoom<br/>Meeting to access.</li> </ul> |  |  |  |  |  |
| 3. Please have access to or print your Degree Evaluation for your scheduled appointment. For instructions, click How to Run My<br>Degree Evaluation.                                                                                                                                           |  |  |  |  |  |
| If you would like to be advised ByEmail instead of OnCampus, click on Request Advising ByEmail.                                                                                                                                                                                                |  |  |  |  |  |
| We are proud to have you as a Holmes Bulldog!                                                                                                                                                                                                                                                  |  |  |  |  |  |
|                                                                                                                                                                                                                                                                                                |  |  |  |  |  |

For Face to Face Advising, check My Holmes Email for Advising Conversation from Advisor. Click the link in the message to access.

Advising Conversation - REPLY USING LINK IN MESSAGE Inbox × AdvisingConversation@holmescc.edu to me ~ Your advisor has a message for you regarding your advising request. CLICK HERE to view and respond. (Reply goes to an unmonitored email box.) For Web Meeting Advising, check My Holmes Email for Zoom meeting invitation. Five minutes before your appointment, click on the Join Zoom Meeting link next to Meeting URL.