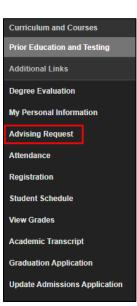

## How to Request Advising/Alternate Pin

- 1. Log into the **MyHolmes** portal.
- 2. Click on Student Profile on the Student Essentials card.

3. Click on **Advising Request** under *Additional Links* in the left column of **Student Profile**.