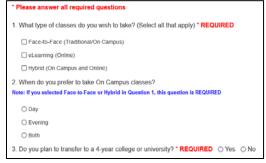

5. Your *ENROLL NOW* page will be displayed.

6. Scroll down to Section 4 and click on Advising Request Form.

7. Click the box next to the Term(s) you wish to be advised and click Submit.

8. Answer all the required questions, noted with \* on the Advising Request Form.