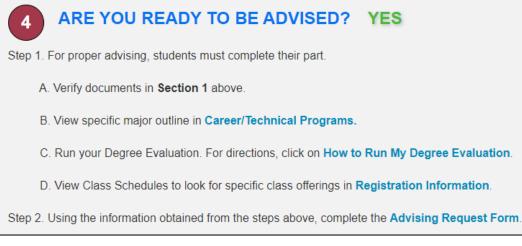

5. Your *ENROLL NOW* page will be displayed.

6. Scroll down to Section 4 and click on Advising Request Form.

7. Click the box next to the Term(s) you wish to be advised and click Submit.

8. Answer all the required questions, noted with \* on the Advising Request Form.