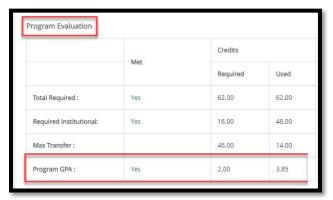

 Also on your ACADEMIC TRANSCRIPT, you can see the Current Term GPA and Cumulative GPA through that specific term.

• **PROGRAM GPA** is located on your **DEGREE EVALUATION**. The **Program GPA** reviews all your courses and selects the best ones for its purpose – Graduation.