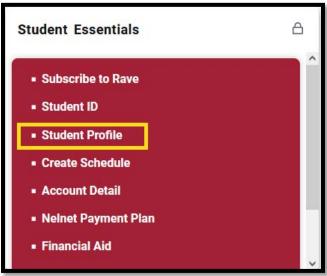

## **GPA Information**

To access your Academic Transcript and Degree Evaluation, utilize the Student Profile link
on the Student Essentials card in MyHolmes portal.

• OVERALL GPA is located on your ACADEMIC TRANSCRIPT. The Overall GPA includes all courses taken at Holmes and any courses transferred from another institution.