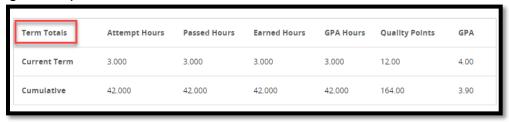

 Also on your ACADEMIC TRANSCRIPT, you can see the Current Term GPA and Cumulative GPA through that specific term.

• **PROGRAM GPA** is located on your **DEGREE EVALUATION**. The **Program GPA** reviews all your courses and selects the best ones for its purpose – Graduation.