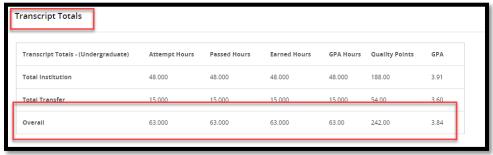

## **GPA Information**

To access your Academic Transcript and Degree Evaluation, utilize the Student Profile link
on the Student Essentials card in MyHolmes portal.

• OVERALL GPA is located on your ACADEMIC TRANSCRIPT. The Overall GPA includes all courses taken at Holmes and any courses transferred from another institution.