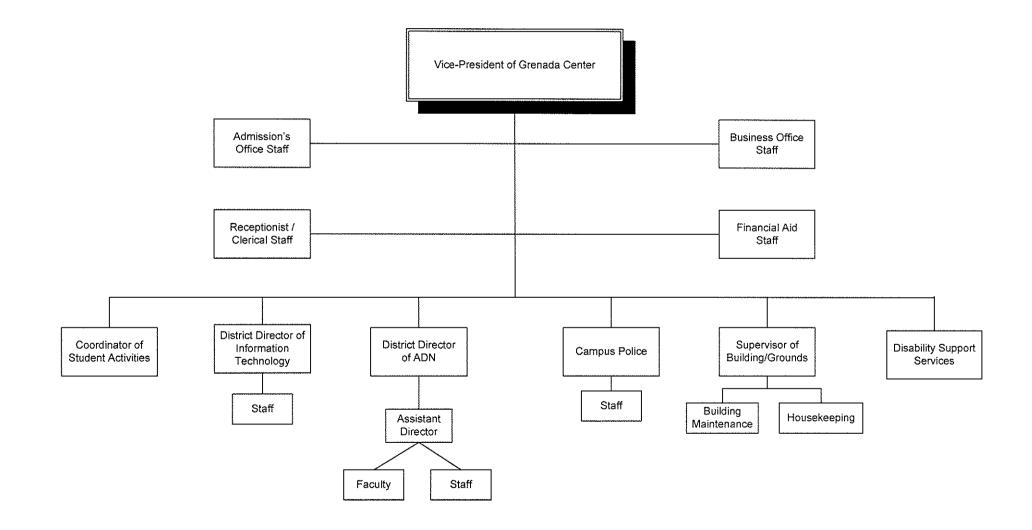

|                        |
| WIRELESS COMM. DEVS.    |                                  |                                                    |                                      |                                            |                        |
| SUBSIDIES, LOANS, ETC   |                                  |                                                    |                                      |                                            |                        |
| TOTALS                  | (483,918)                        |                                                    |                                      |                                            | (483,918)              |

## HOLMES COMMUNITY COLLEGE DISTRICT



## **GOODMAN CAMPUS**



### Grenada Center



## **Ridgeland Campus**



## ACADEMIC PROGRAMS



Revised 4/14/14

## CAREER TECHNICAL EDUCATION



## eLEARNING



### FINANCIAL SERVICES



## **INSTITUTIONAL RESEARCH and STUDENT AFFAIRS**



## WORKFORCE DEVELOPMENT



Revised 4/14/14

HOLMES COMMUNITY COLLEGE Personnel and Student Enrollment Data

|                                           | ר סמומ            |                      |                     |                         |                       |
|-------------------------------------------|-------------------|----------------------|---------------------|-------------------------|-----------------------|
|                                           | ACTUAL<br>FY 2015 | ESTIMATED<br>FY 2016 | BUDGETED<br>FY 2017 | REQUESTED<br>INCR./DECR | PERCENT<br>INCR./DECR |
| PERSONNE