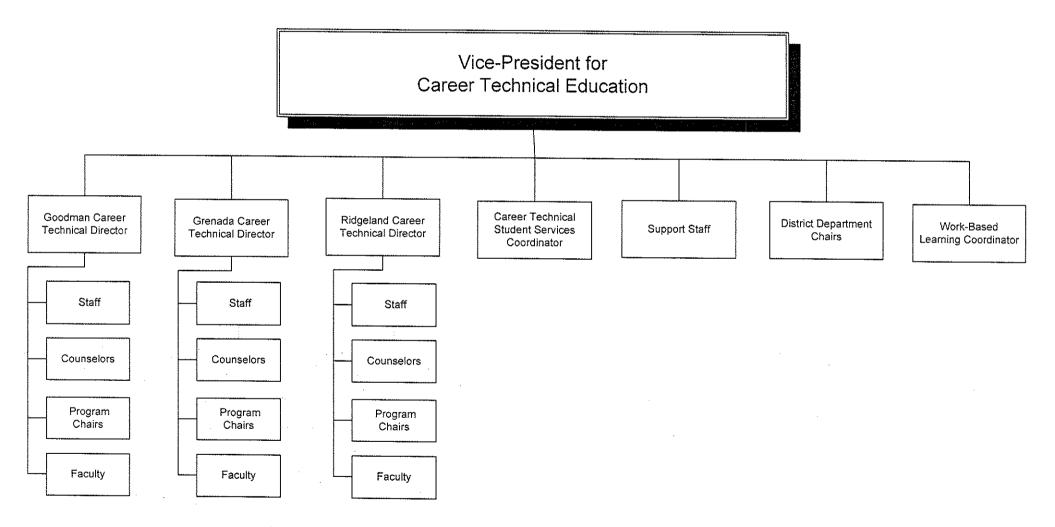

|                                      |                                            |                        |
| SUBSIDIES, LOANS, ETC   |                                  |                                                    |                                      |                                            |                        |
| TOTALS                  | (483,918)                        |                                                    |                                      |                                            | (483,918)              |

## HOLMES COMMUNITY COLLEGE DISTRICT



## **GOODMAN CAMPUS**



### Grenada Center



## **Ridgeland Campus**



## ACADEMIC PROGRAMS



Revised 4/14/14

## CAREER TECHNICAL EDUCATION



## eLEARNING



### FINANCIAL SERVICES



## **INSTITUTIONAL RESEARCH and STUDENT AFFAIRS**



## WORKFORCE DEVELOPMENT



Revised 4/14/14

HOLMES COMMUNITY COLLEGE Personnel and Student Enrollment Data

|                                           | ר סמומ            |                      |                     |                         |                       |
|-------------------------------------------|-------------------|----------------------|---------------------|-------------------------|-----------------------|
|                                           | ACTUAL<br>FY 2015 | ESTIMATED<br>FY 2016 | BUDGETED<br>FY 2017 | REQUESTED<br>INCR./DECR | PERCENT<br>INCR./DECR |
| PERSONNEL DATA:                           |                   |                      |                     |