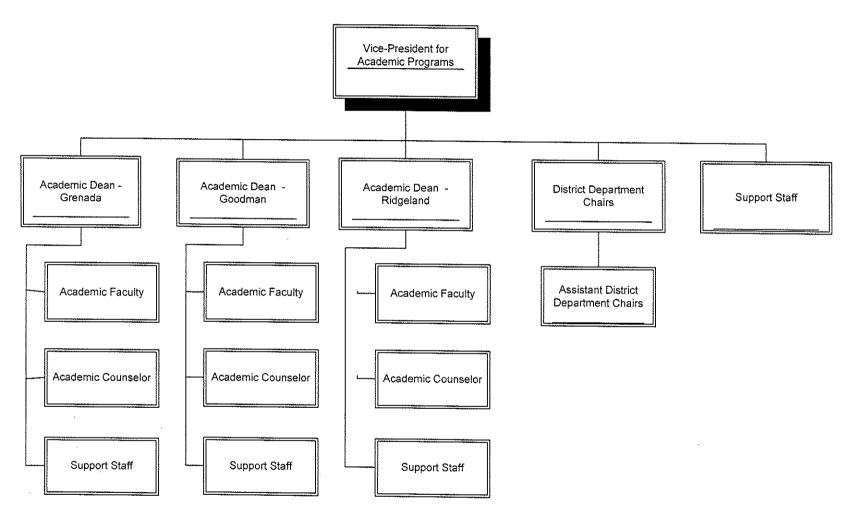

OMM. DEVS.    |                                  |                                                    |                                      |                                            |                        |
| SUBSIDIES, LOANS, ETC   |                                  |                                                    |                                      |                                            |                        |
| TOTALS                  | (483,918)                        |                                                    |                                      |                                            | (483,918)              |

## HOLMES COMMUNITY COLLEGE DISTRICT



## **GOODMAN CAMPUS**



### Grenada Center



## **Ridgeland Campus**



## ACADEMIC PROGRAMS



Revised 4/14/14

## CAREER TECHNICAL EDUCATION



## eLEARNING



### FINANCIAL SERVICES



## **INSTITUTIONAL RESEARCH and STUDENT AFFAIRS**



## WORKFORCE DEVELOPMENT



Revised 4/14/14

HOLMES COMMUNITY COLLEGE Personnel and Student Enrollment Data

|                                           | ר סמומ            |                      |                     |                         |                       |
|-------------------------------------------|-------------------|----------------------|---------------------|-------------------------|-----------------------|
|                                           | ACTUAL<br>FY 2015 | ESTIMATED<br>FY 2016 | BUDGETED<br>FY 2017 | REQUESTED<br>INCR./DECR | PERCENT<br>INCR./DECR |
| PERSONNEL DATA:                           |