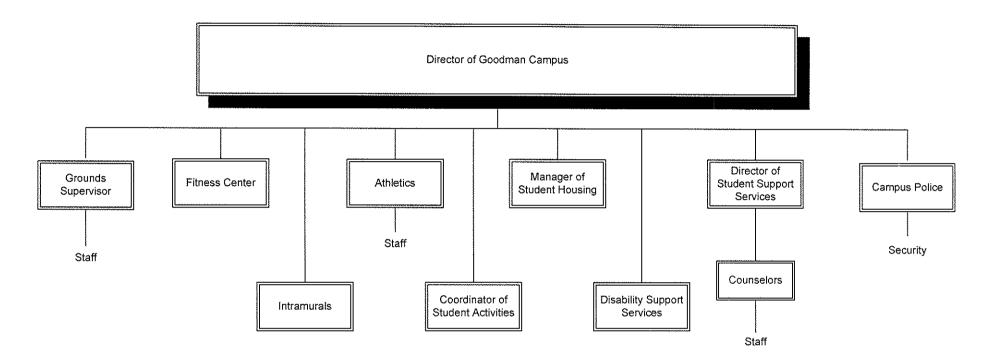

|                        |
| WIRELESS COMM. DEVS.    |                                  |                                                    |                                      |                                            |                        |
| SUBSIDIES, LOANS, ETC   |                                  |                                                    |                                      |                                            |                        |
| TOTALS                  | (483,918)                        |                                                    |                                      |                                            | (483,918)              |

## HOLMES COMMUNITY COLLEGE DISTRICT



## **GOODMAN CAMPUS**



### Grenada Center



## **Ridgeland Campus**



## ACADEMIC PROGRAMS



Revised 4/14/14

## CAREER TECHNICAL EDUCATION



## eLEARNING



### FINANCIAL SERVICES



## **INSTITUTIONAL RESEARCH and STUDENT AFFAIRS**



## WORKFORCE DEVELOPMENT



Revised 4/14/14

HOLMES COMMUNITY COLLEGE Personnel and Student Enrollment Data

|                                           | ר סמומ            |                      |                     |                         |                       |
|-------------------------------------------|-------------------|----------------------|---------------------|-------------------------|-----------------------|
|                                           | ACTUAL<br>FY 2015 | ESTIMATED<br>FY 2016 | BUDGETED<br>FY 2017 | REQUESTED<br>INCR./DECR | PERCENT<br>I