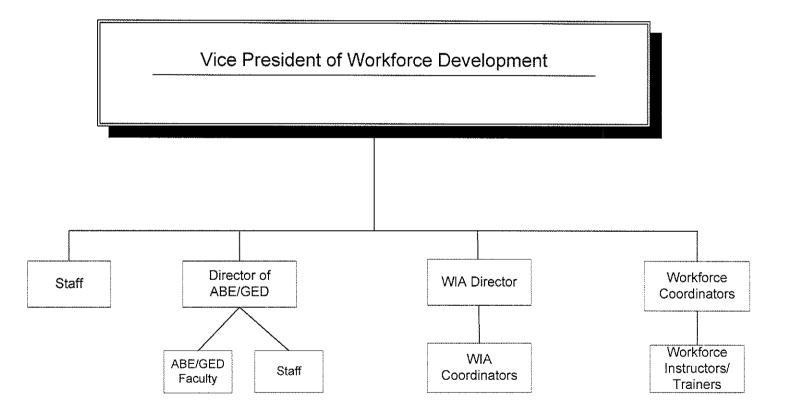

|                        |
| SUBSIDIES, LOANS, ETC   |                                  |                                                    |                                      |                                            |                        |
| TOTALS                  | (483,918)                        |                                                    |                                      |                                            | (483,918)              |

## HOLMES COMMUNITY COLLEGE DISTRICT



## **GOODMAN CAMPUS**



### Grenada Center



## **Ridgeland Campus**



## ACADEMIC PROGRAMS



Revised 4/14/14

## CAREER TECHNICAL EDUCATION



## eLEARNING



### FINANCIAL SERVICES



## **INSTITUTIONAL RESEARCH and STUDENT AFFAIRS**



## WORKFORCE DEVELOPMENT



Revised 4/14/14

HOLMES COMMUNITY COLLEGE Personnel and Student Enrollment Data

|                                           | ר סמומ            |                      |                     |                         |                       |
|-------------------------------------------|-------------------|----------------------|---------------------|-------------------------|-----------------------|
|                                           | ACTUAL<br>FY 2015 | ESTIMATED<br>FY 2016 | BUDGETED<br>FY 2017 | REQUESTED<br>INCR./DECR | PERCENT<br>INCR./DECR |
| PERSONNEL DATA:                           |                   |                      |                     |                         |                       |
| Number of Positions Authorized:           |                   |