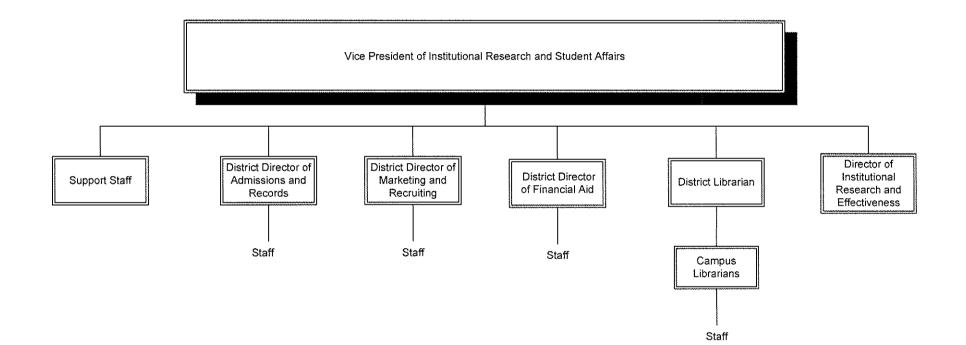

|                        |
| SUBSIDIES, LOANS, ETC   |                                  |                                                    |                                      |                                            |                        |
| TOTALS                  | (483,918)                        |                                                    |                                      |                                            | (483,918)              |

## HOLMES COMMUNITY COLLEGE DISTRICT



## **GOODMAN CAMPUS**



### Grenada Center



## **Ridgeland Campus**



## ACADEMIC PROGRAMS



Revised 4/14/14

## CAREER TECHNICAL EDUCATION



## eLEARNING



### FINANCIAL SERVICES



## **INSTITUTIONAL RESEARCH and STUDENT AFFAIRS**



## WORKFORCE DEVELOPMENT



Revised 4/14/14

HOLMES COMMUNITY COLLEGE Personnel and Student Enrollment Data

|                                           | ר סמומ            |                      |                     |                         |                       |
|-------------------------------------------|-------------------|----------------------|---------------------|-------------------------|-----------------------|
|                                           | ACTUAL<br>FY 2015 | ESTIMATED<br>FY 2016 | BUDGETED<br>FY 2017 | REQUESTED<br>INCR./DECR | PERCENT<br>INCR./DECR |
| PERSONNEL DATA:                           |                   |                      |                     |                         |                       |
| Number of Positions Authorized:           |