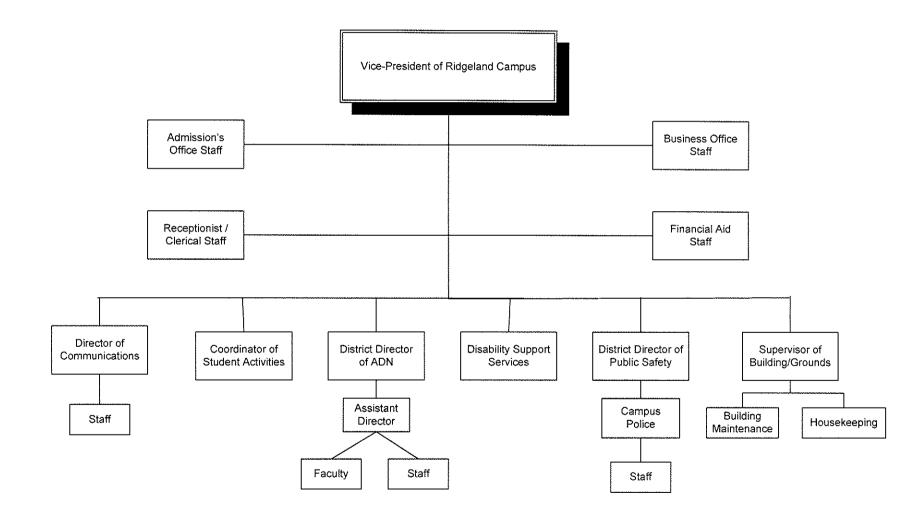

|
| WIRELESS COMM. DEVS.    |                                  |                                                    |                                      |                                            |                        |
| SUBSIDIES, LOANS, ETC   |                                  |                                                    |                                      |                                            |                        |
| TOTALS                  | (483,918)                        |                                                    |                                      |                                            | (483,918)              |

## HOLMES COMMUNITY COLLEGE DISTRICT



## **GOODMAN CAMPUS**



### Grenada Center



## **Ridgeland Campus**



## ACADEMIC PROGRAMS



Revised 4/14/14

## CAREER TECHNICAL EDUCATION



## eLEARNING



### FINANCIAL SERVICES



## **INSTITUTIONAL RESEARCH and STUDENT AFFAIRS**



## WORKFORCE DEVELOPMENT



Revised 4/14/14

HOLMES COMMUNITY COLLEGE Personnel and Student Enrollment Data

|                                           | ר סמומ            |                      |                     |                         |                       |
|-------------------------------------------|-------------------|----------------------|---------------------|-------------------------|-----------------------|
|                                           | ACTUAL<br>FY 2015 | ESTIMATED<br>FY 2016 | BUDGETED<br>FY 2017 | REQUESTED<br>INCR./DECR | PERCENT<br>INCR./DECR |
| PERSONNEL DATA: