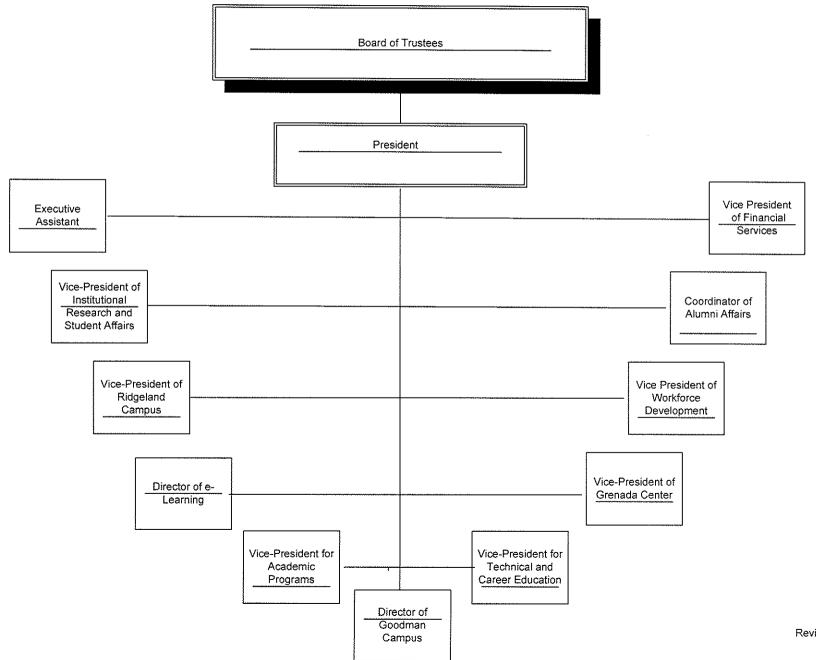

|                                            |                        |
| WIRELESS COMM. DEVS.    |                                  |                                                    |                                      |                                            |                        |
| SUBSIDIES, LOANS, ETC   |                                  |                                                    |                                      |                                            |                        |
| TOTALS                  | (483,918)                        |                                                    |                                      |                                            | (483,918)              |

## HOLMES COMMUNITY COLLEGE DISTRICT



## **GOODMAN CAMPUS**



### Grenada Center



## **Ridgeland Campus**



## ACADEMIC PROGRAMS



Revised 4/14/14

## CAREER TECHNICAL EDUCATION



## eLEARNING



### FINANCIAL SERVICES



## **INSTITUTIONAL RESEARCH and STUDENT AFFAIRS**



## WORKFORCE DEVELOPMENT



Revised 4/14/14

HOLMES COMMUNITY COLLEGE Personnel and Student Enrollment Data

|                                           | ר סמומ            |                      |                     |                         |                       |
|-------------------------------------------|-------------------|----------------------|---------------------|-------------------------|-----------------------|
|                                           | ACTUAL<br>FY 2015 | ESTIMATED<br>FY 2016 | BUDGETED<br>FY 2017 | REQUESTED<br>