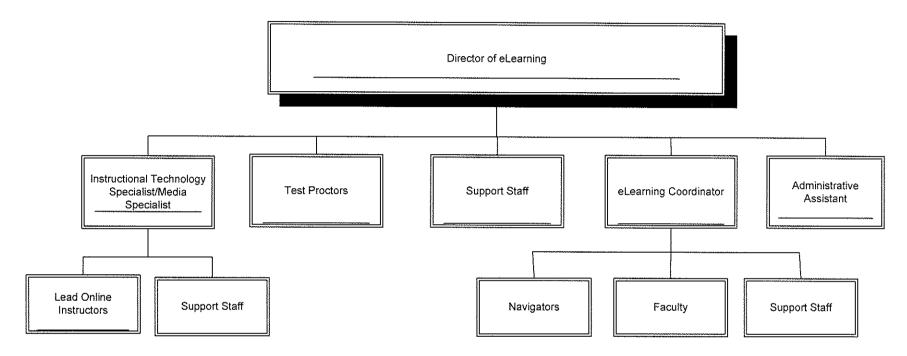

|                                      |                                            |                        |
| SUBSIDIES, LOANS, ETC   |                                  |                                                    |                                      |                                            |                        |
| TOTALS                  | (483,918)                        |                                                    |                                      |                                            | (483,918)              |

## HOLMES COMMUNITY COLLEGE DISTRICT



## **GOODMAN CAMPUS**



### Grenada Center



## **Ridgeland Campus**



## ACADEMIC PROGRAMS



Revised 4/14/14

## CAREER TECHNICAL EDUCATION



## eLEARNING



### FINANCIAL SERVICES



## **INSTITUTIONAL RESEARCH and STUDENT AFFAIRS**



## WORKFORCE DEVELOPMENT



Revised 4/14/14

HOLMES COMMUNITY COLLEGE Personnel and Student Enrollment Data

|                                           | ר סמומ            |                      |                     |                         |                       |
|-------------------------------------------|-------------------|----------------------|---------------------|-------------------------|-----------------------|
|                                           | ACTUAL<br>FY 2015 | ESTIMATED<br>FY 2016 | BUDGETED<br>FY 2017 | REQUESTED<br>INCR./DECR | PERCENT<br>INCR./DECR |
| PERSONNEL DATA:                           |                   |                      |                     |