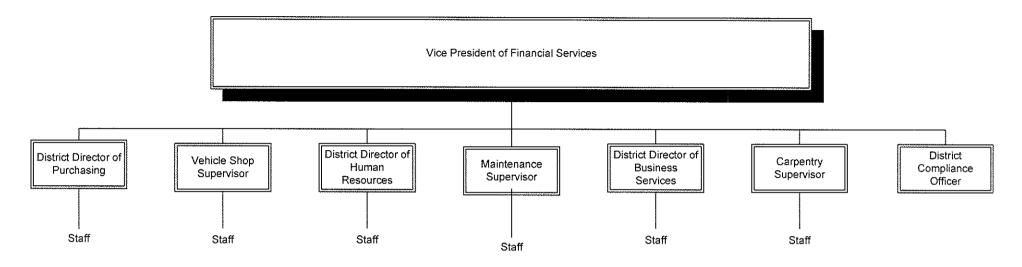

|                                      |                                            |                        |
| SUBSIDIES, LOANS, ETC   |                                  |                                                    |                                      |                                            |                        |
| TOTALS                  | (483,918)                        |                                                    |                                      |                                            | (483,918)              |

## HOLMES COMMUNITY COLLEGE DISTRICT



## **GOODMAN CAMPUS**



### Grenada Center



## **Ridgeland Campus**



## ACADEMIC PROGRAMS



Revised 4/14/14

## CAREER TECHNICAL EDUCATION



## eLEARNING



### FINANCIAL SERVICES



## **INSTITUTIONAL RESEARCH and STUDENT AFFAIRS**



## WORKFORCE DEVELOPMENT



Revised 4/14/14

HOLMES COMMUNITY COLLEGE Personnel and Student Enrollment Data

|                                           | ר סמומ            |                      |                     |                         |                       |
|-------------------------------------------|-------------------|----------------------|---------------------|-------------------------|-----------------------|
|                                           | ACTUAL<br>FY 2015 | ESTIMATED<br>FY 2016 | BUDGETED<br>FY 2017 | REQUESTED<br>INCR./DECR | PERCENT<br>INCR./DECR |
| PERSONNEL DATA:                           |                   |                      |                     |                         |